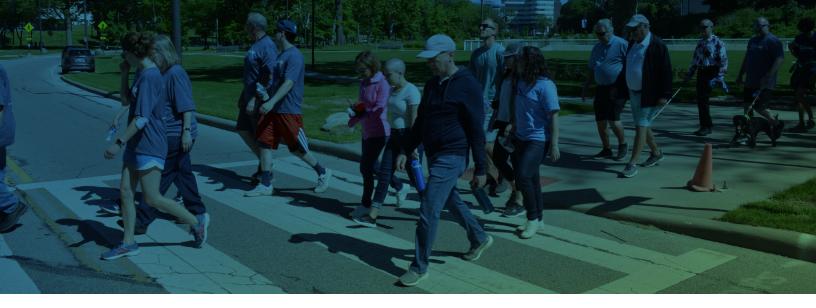

#### **About White Cane Walk:**

White Cane Walk is a celebration of the many ways individuals navigate the visual world. The event features a one-mile walk around Wade Lagoon in University Circle with festivities to follow including family-friendly fun, music, food and more.

Date: June 1, 2024

Time: 10 a.m.-1 p.m.

**Expected Attendance: 400** 

Location: Cleveland Sight Center

1909 East 101st St. Cleveland, OH 44106