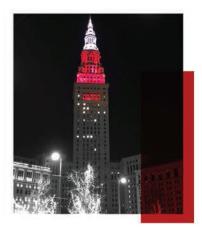

# Cleveland's Terminal Tower lit up like a white cane

Cleveland's most recognizable icon, the Terminal Tower, was lit in white and red lights to resemble a white cane and raise awareness for blindness, low vision and Cleveland Sight Center.