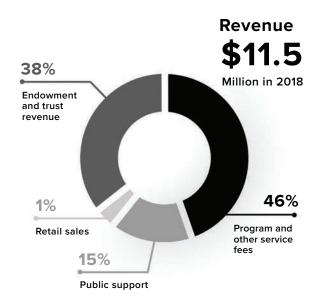

## **Sources of Support**

\$2,973,422 from 2,384 Gifts and Pledges

Philanthropic support over the 12-month period totaled \$2,973,422 from 1,655 donors. Each donor listed in the pages that follow has had an impact on the lives of our clients by allowing Cleveland Sight Center to provide the services, devices and support they need. The following letter illustrates that impact.