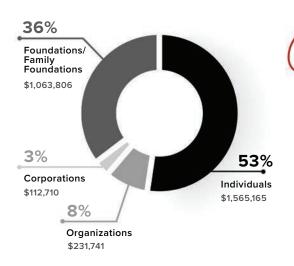

## **Sources of Support**

\$2,973,422 from 2,384 Gifts and Pledges

Philanthropic support over the 12-month period totaled \$2,973,422 from 1,655 donors. Each donor listed in the pages that follow has had an impact on the lives of our clients by allowing Cleveland Sight Center to provide the services, devices and support they need. The following letter illustrates that impact.