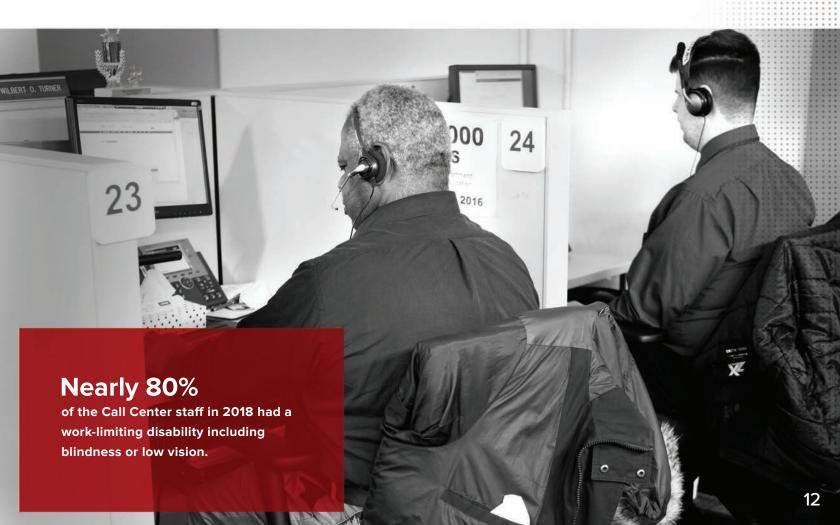

CSC's Call Center has become a vital employment resource for people with work-limiting disabilities.

**588,752**phone calls and emails processed by the Call Center

Employment Services completed 34 job placements through 21 unique employers including: